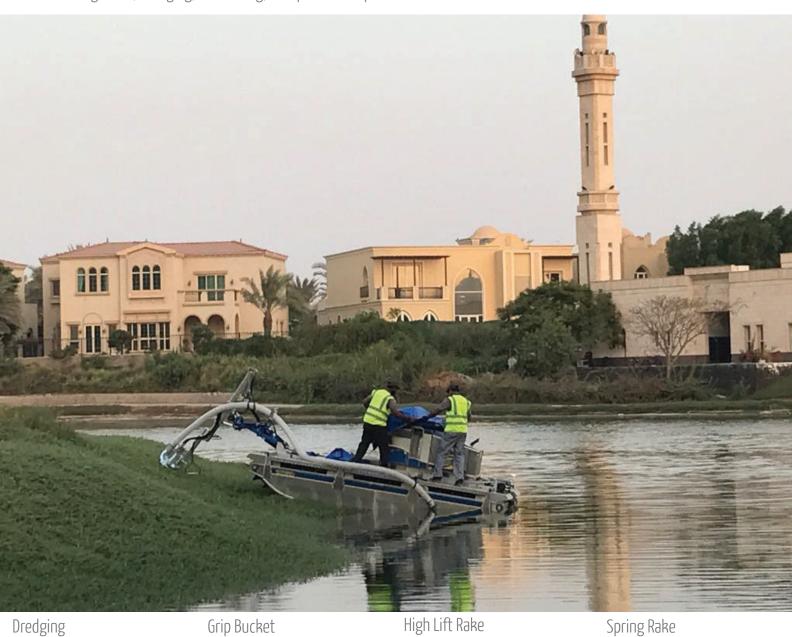

## **AMPHIBIOUS VEHICLES**

Using our Truxor DM, we provide the ultimate solutions for working with cutting and collecting aquatic weed and reed growth, dredging, excavating, oil spill- clean up and much more.