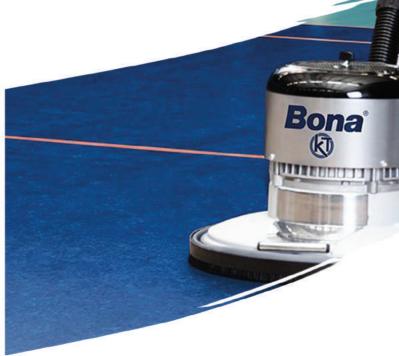

## WOOD FLOOR CARE AND RENOVATION

We use the very best of equipment and materials from Bona AB, the world's leading wood floor coating manufacturer. All products meet the highest international standards for performance, environmental requirements and sustainability.

Our technicians have achieved Bona Certified Craftsman certification and follow the Bona floor care programs ensuring that you receive the highest levels of quality and efficiency and keep your floors always looking great.

#### INSTALLATION

We have supplied and installed wood flooring for interior spaces and external decking projects ranging from 1 M2 to 38,000 M2.

#### **BRONZE**

The Bronze treatment is a new effective way of keeping floors beautiful, bringing dull wooden floors back to life in an instant. We have AMC's in place with many hotels across the U.A.E. for our Bronze, Silver and Gold treatments.

#### **SILVER**

When the top layer of a wooden floor's protective surface is slightly stained or showing light scratches, the Silver Treatment can effectively restore its original beauty.

### GOLD

When the floor is severely damaged or yellowed, showing deep scratches and a completely lifeless appearance, the Gold Treatment is recommended. Your floor can be completed in a wide range of textures and styles.