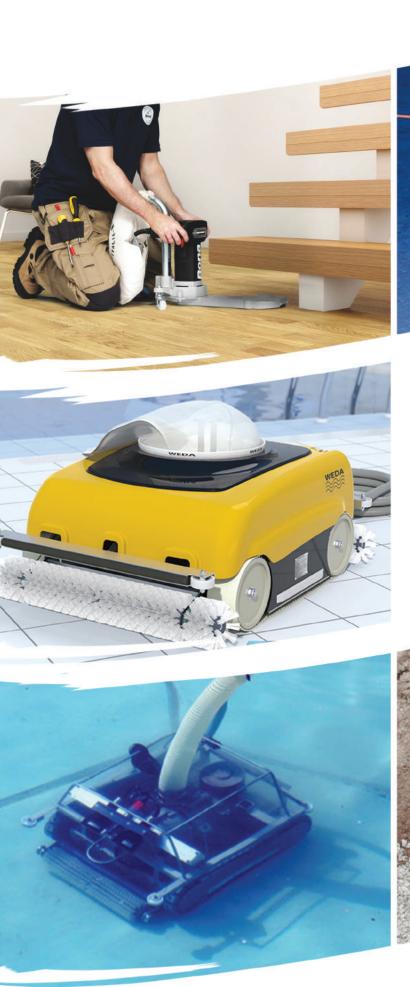

From our offices and warehouse facility in Dubai Investment Park, we are able to serve all of the U.A.E. and if needed we can also support projects in the Gulf and East Africa. We are fully equiped with all required tools, machinery, vehicles and underwater robotic fleet.

We work closely with our customers to ensure that we are delivering the most efficient solutions even to the extent that together with suppliers we have designed and delivered bespoke equipment tailored to the customers needs such as the Weda YT 5000 for Emaar which is the world's largest underwater cleaning robot with a cleaning head of 5 meters.

## UNDER WATER ROBOTIC CLEANING

Using our fleet of Weda underwater robots, we offer underwater cleaning solutions with automatic and semi automatic robots. We work with our clients to tackle even the most difficult challenges. We clean the largest man made pools in the world, water sewage treatment plants and industrial basins. Our current fleet consists of: YT 800, VR 600, YT 600, B600 and W50