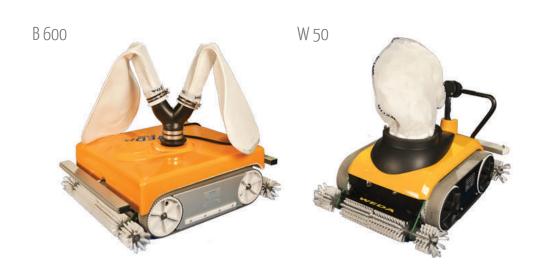

## UNDER WATER ROBOTIC CLEANING

Using our fleet of Weda underwater robots, we offer underwater cleaning solutions with automatic and semi automatic robots. We work with our clients to tackle even the most difficult challenges. We clean the largest man made pools in the world, water sewage treatment plants and industrial basins. Our current fleet consists of: YT 800, VR 600, YT 600, B600 and W50