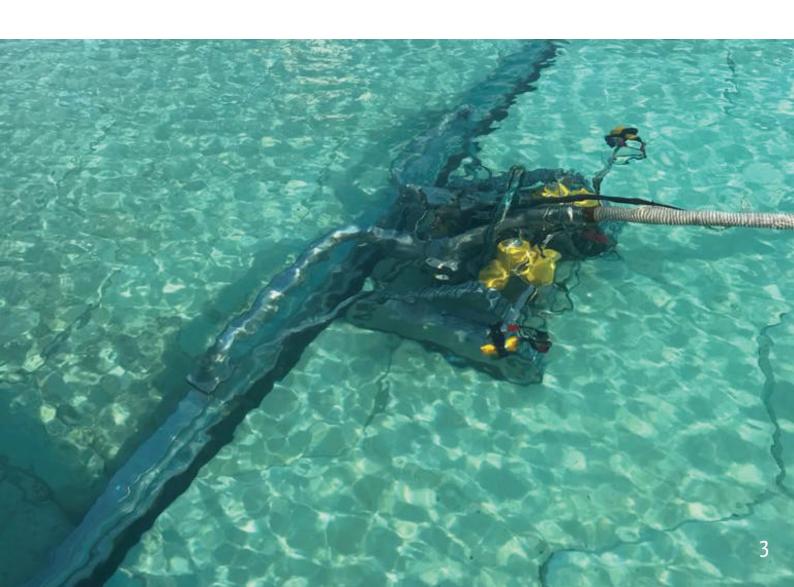

We work closely with our customers to ensure that we are delivering the most efficient solutions even to the extent that together with suppliers we have designed and delivered bespoke equipment tailored to the customers needs such as the Weda YT 5000 for Emaar which is the world's largest underwater cleaning robot with a cleaning head of 5 meters.

## UNDER WATER ROBOTIC CLEANING

Using our fleet of Weda underwater robots, we offer underwater cleaning solutions with automatic and semi automatic robots. We work with our clients to tackle even the most difficult challenges. We clean the largest man made pools in the world, water sewage treatment plants and industrial basins. Our current fleet consists of: YT 800, VR 600, YT 600, B600 and W50