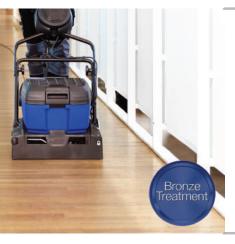

#### **BRONZE**

The Bronze treatment is a new effective way of keeping floors beautiful, bringing dull wooden floors back to life in an instant. We have AMC's in place with many hotels across the U.A.E. for our Bronze, Silver and Gold treatments.