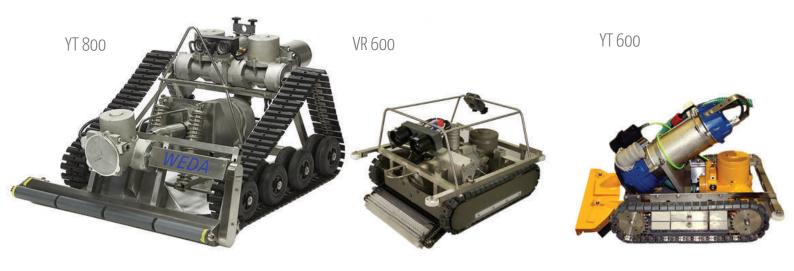

## UNDER WATER ROBOTIC CLEANING

Using our fleet of Weda underwater robots, we offer underwater cleaning solutions with automatic and semi automatic robots. We work with our clients to tackle even the most difficult challenges. We clean the largest man made pools in the world, water sewage treatment plants and industrial basins. Our current fleet consists of: YT 800, VR 600, YT 600, B600 and W50