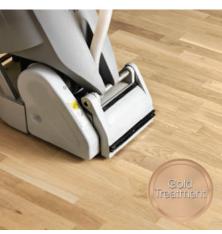

### GOLD

When the floor is severely damaged or yellowed, showing deep scratches and a completely lifeless appearance, the Gold Treatment is recommended. Your floor can be completed in a wide range of textures and styles.