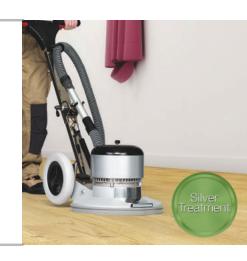

#### **SILVER**

When the top layer of a wooden floor's protective surface is slightly stained or showing light scratches, the Silver Treatment can effectively restore its original beauty.